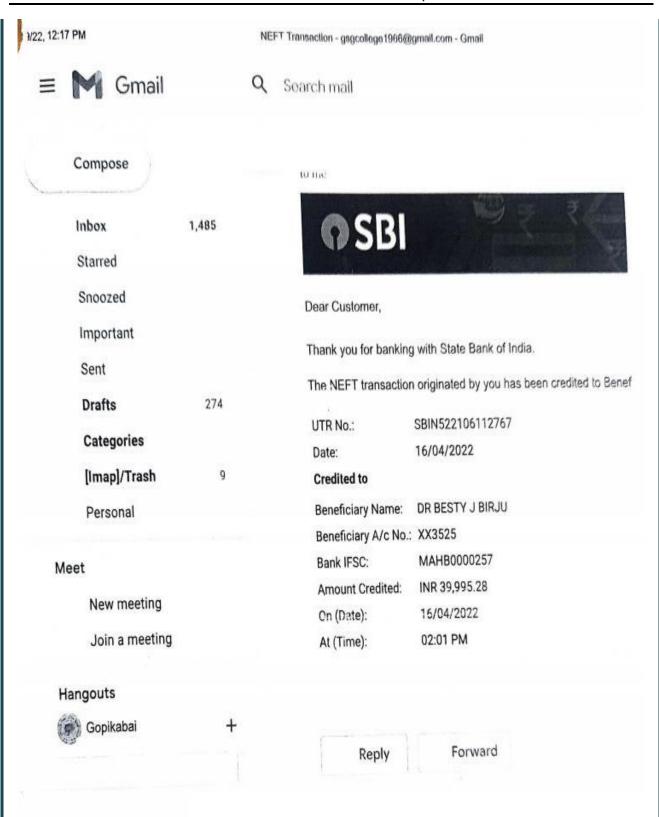

# Appendix II

| Name of teacher      | Name of conference/<br>workshop attended for<br>which financial support<br>provided                                                             | Name of the professional<br>body for which<br>membership fee is<br>provided | Amount of support received (in INR) |
|----------------------|-------------------------------------------------------------------------------------------------------------------------------------------------|-----------------------------------------------------------------------------|-------------------------------------|
|                      | 201                                                                                                                                             | 8-19                                                                        |                                     |
| Dr. S. R. Vadrabade  | Three day NAAC accriditation workshop for IQAC Co-ordinators for affliated colleges of SGBAU, Amravati dated 29 Jan 2019 to 31 Jan 2019         |                                                                             | Rs. 920/-                           |
| Dr. S. R. Vadrabade  | One day workshop on<br>new accriditation<br>framwork and RUSA,<br>Dated 25 April 2019                                                           |                                                                             | Rs. 660/-                           |
| Dr. S. R. Vadrabade  | Faculty Development workshop on revised NAAC methodology for the Principal / IQAC Coordinators organized by RUSA, Maharashtra & SGBAU, Amravati |                                                                             | Rs. 3350/-                          |
| Dr. S. M. Chede      | Induction programme<br>organised by GVISH,<br>Amravati &<br>PMMMNMTT, MHRD,<br>New Delhi                                                        |                                                                             | Rs.1000/-                           |
| Dr. M. B. Kadam      | STC (Disaster Management)                                                                                                                       |                                                                             | Rs.1000/-                           |
| Mr. S. S. Pachkudake | Orientation Programme                                                                                                                           |                                                                             | Rs.1000/-                           |
| Dr. B. M. Sawarkar   | Refresher Course in Physical<br>Education                                                                                                       |                                                                             | Rs.1000/-                           |
| Dr. P. D. Shirbhate  | Induction Programme                                                                                                                             |                                                                             | Rs.1000/-                           |
| Dr. K. S. Sontakke   | Induction Programme                                                                                                                             |                                                                             | Rs.1000/-                           |
| Dr. S. M. Chede      | Induction Programme                                                                                                                             |                                                                             | Rs.1000/-                           |
| Dr. D. K. Dabhadkar  | Refresher Course in Life<br>Science                                                                                                             |                                                                             | Rs.1000/-                           |
| Dr. S. P. Nimbhorkar | Refresher Course in Library Science and Information Technology                                                                                  |                                                                             | Rs.1000/-                           |
|                      |                                                                                                                                                 | 9-20                                                                        | T                                   |
| Dr. V. R. Chirde     | Workshop on 7th pay<br>organizedby RUSA,<br>Maharashtra & SGBAU,<br>Amravati                                                                    |                                                                             | Rs. 640/-                           |
|                      | ande Co                                                                                                                                         | Pr                                                                          | meinal                              |