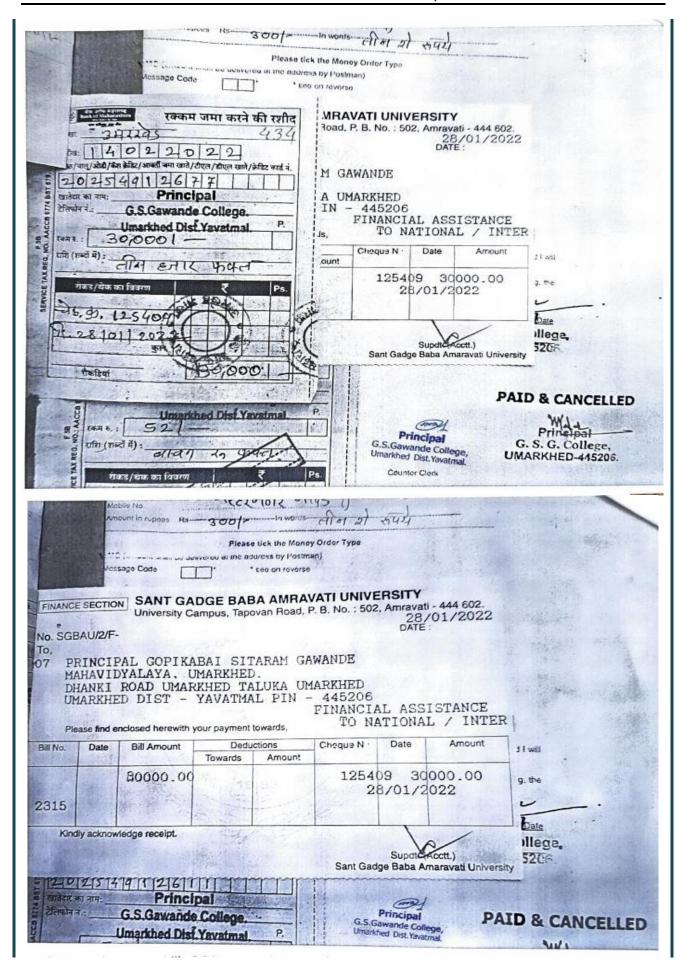

022.

- 1 It is hereby certified that the total grants of Rs. (Nil /-) has been received by the college.
- 2 The college has incurred the total expenditure of Rs. 49280/- for the implementation of the NSS Regular Activities.
- 3 The amount of Rs.31950 /- is receivable to college
- 4 And the amount of Rs. 17330 -/- is to be borne by college in accordance with the terms and conditions, norms and guidelines laid down for the purpose.

(The Original vouchers and stamped receipts for the above mentioned statement of Accounts are retained in college / institute office and will be made available to University as when required)

Programma स्टिट्टिंग राष्ट्रीये सिंघा योजना

0

गो.सी.गावंडे भहाविद्यालय,उमरखेड.

Principal
G.S. (Seaide College.
Umarkhed Dist. Yevetmal.

Chartered Accountant (Seal)







|        |                          | BANK OF MAHARASHTRA